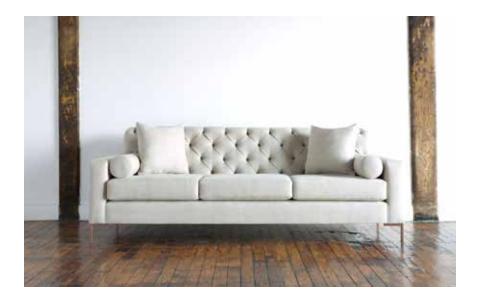

## Madelyn

The Madelyn Sofa is an elegant blend of traditional and modern aesthetics. The classical deep English tufting on the back is flanked by the clean lines of contemporary track arms. Since everything is customizable, take more of a turn towards modernity with stainless steel metal legs that can be powder coated to any color or stay in the traditional lane with tapered walnut legs.

96" length | 38" depth 18" seat height | 24" seat depth 25" arm height | 5" arm width 34" back height | 6" leg

**Fabric Notes** 

Featured in a pure Belgian linen by Scalamadre. Neutral combination of oatmeal woven with white linen.