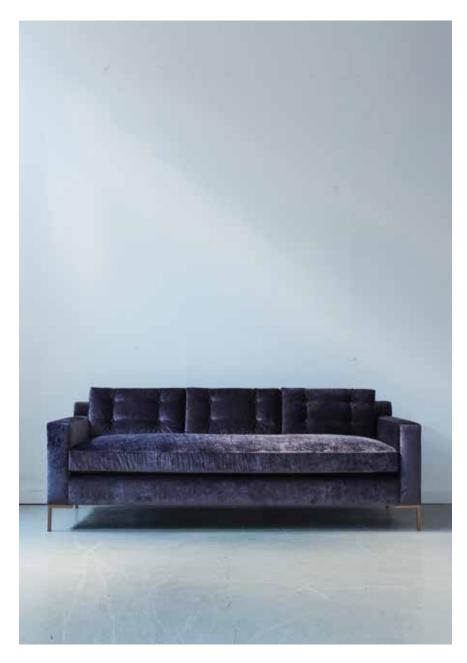

## **Piccadilly**

Our Piccadilly Sofa marries mid-century and modern aesthetics. Artfully executed with an architectural attitude. Four hand-tufted buttons on the back cushions gives a nod to mid-century design, while the sleek bench seat cushion takes a step towards modernity. Supported by stainless steel legs that can be powder coated in penny dust or any color for a more modern appeal or soften the design with tapered walnut legs.

96" length | 38" depth 18" seat height | 25" seat depth 25" arm height | 6" arm width 34" back height | 6" leg

**Fabric Notes**Detailed in Lee Jofa rich heritage purple velvet.