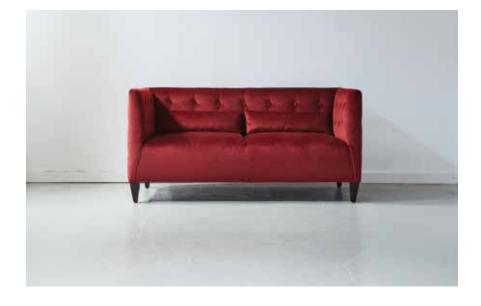

## Reese

The Reese showcases modern shallow tufts with top stitching that connects the tuft buttons on the exterior of the piece. The interior has simple tufts with no top stitching. Lumbar pillows are also included to add a fashionable touch. This style can be designed with a shallow depth, so despite a small footprint, it makes a bold statement. Tight seat and tight back allows this design to always look stunning.

76" length | 32" depth 18" seat height | 24" seat depth 32" arm height | 3" arm width 32" back height | 6" leg

**Fabric Notes** 

Upholstered in a show stopping red silk mohair velvet from the Coraggio fabric collection.