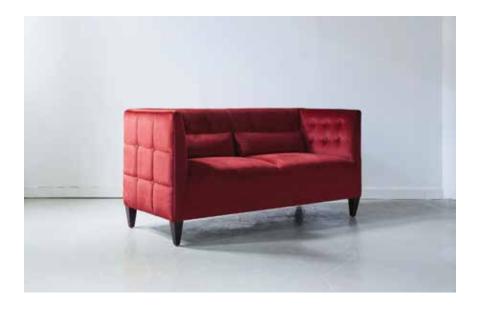

## Reese

The Reese showcases modern shallow tufts with top stitching that connects the tuft buttons on the exterior of the piece. The interior has simple tufts with no top stitching. Lumbar pillows are also included to add a fashionable touch. This style can be designed with a shallow depth, so despite a small footprint, it makes a bold statement. Tight seat and tight back allows this design to always look stunning.

76" length | 32" depth 18" seat height | 24" seat depth 32" arm height | 3" arm width 32" back height | 6" leg

**Fabric Notes** 

Upholstered in a show stopping red silk mohair velvet from the Coraggio fabric collection.