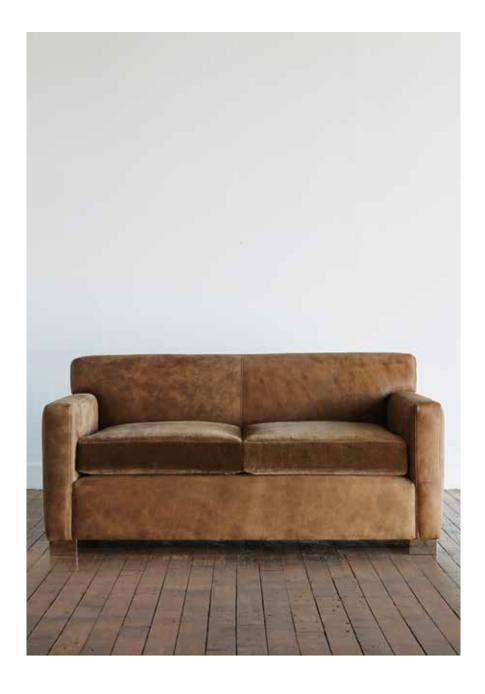

## Newby

Our Classic Sofa presentation of a refined, modern take on Jean-Michel Frank's iconic minimalist sofa design. Shown here as a tight back with loose seat cushions that offer a comfortable solution that never looks sloppy. The tight back allows you to reduce the overall depth significantly so the compact frame is perfect for smaller spaces. When space is not an issue and comfort is paramount, this design can also be made with pure down feather loose back cushions.

72" length | 36" depth 18" seat height | 23" seat depth 25" arm height | 4.5" arm width 33" back height | 3" leg

## **Fabric Notes**

The juxtaposition of untreated aniline leather sofa body with tonal silk mohair cushions is an elegant way to use two different materials to create a unique, yet balanced design.