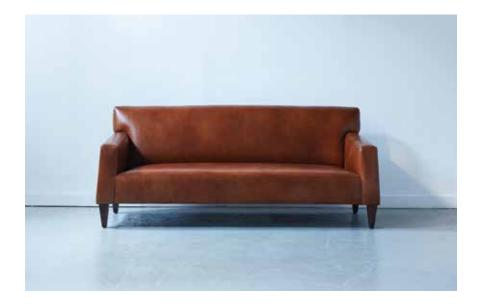

## Laken

The Laken's ergonomic design of sloped arms and a perfectly pitched back provides an exceptional level of comfort from a tight seat and back design. The streamlined style exhibits a minimal footprint in your space, yet feels grand when you're sitting. This customizable and polished design can stand up to any discerning eye.

84" length | 34" depth 17" seat height | 24" seat depth 24" arm height | 5.5" arm width 32" back height | 6" leg