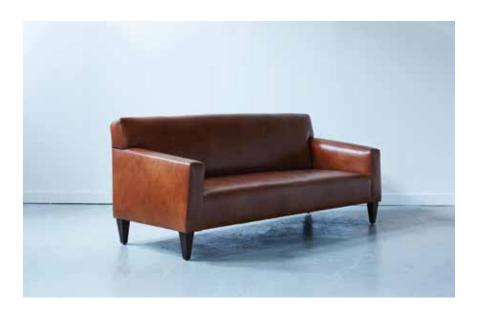

## Laken

The Laken's ergonomic design of sloped arms and a perfectly pitched back provides an exceptional level of comfort from a tight seat and back design. The streamlined style exhibits a minimal footprint in your space, yet feels grand when you're sitting. This customizable and polished design can stand up to any discerning eye.

84" length | 34" depth 17" seat height | 24" seat depth 24" arm height | 5.5" arm width 32" back height | 6" leg