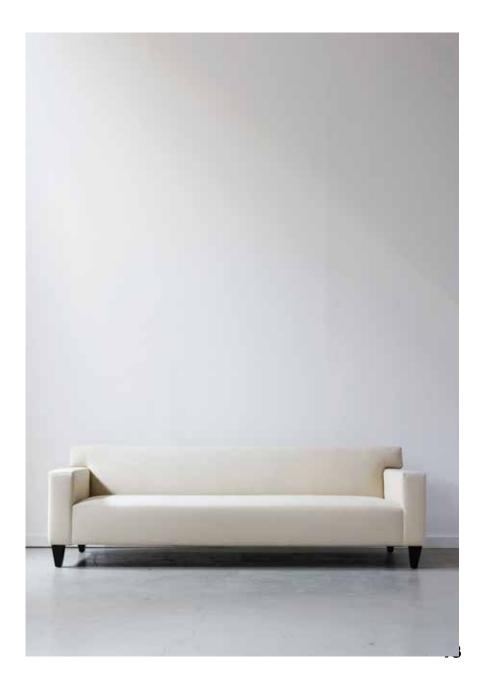

## **Esme**

Sophisticated minimalism that doesn't sacrifice comfort. The tight seat and back yield a clean and crisp design, with an incredibly supportive and comfortable feel. Featured here with six-inch arms and recommended to sit on six-inch dark mahogany tapered legs or further modernize with brushed metal legs. Also, we recommend to thin or thicken the arm proportionally as the length of the piece changes.

96" length | 36" depth 17" seat height | 25" seat depth 26" arm height | 6" arm width 32" back height | 6" leg

## **Fabric Notes**

Shown in a white Romo Linara cotton/linen blend that is offered in over 300 color ways!