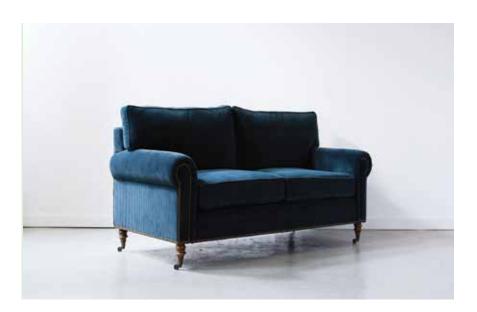

## **Elliott**

The Elliot is the gold standard of a traditional panel rolled arm design, dressed with hand turned legs with antique brass casters to accentuate this elegant timeless style. If nailheads are not your cup of tea then substitute with welting or go without the detail all together. Remember, all of our pieces are made to order so any modification you would like can be accomplished.

## **Fabric Notes**

The juxtaposition of a modern wide wale corduroy cotton velvet in JAB's rich deep teal gives an unexpected touch to a classic style.