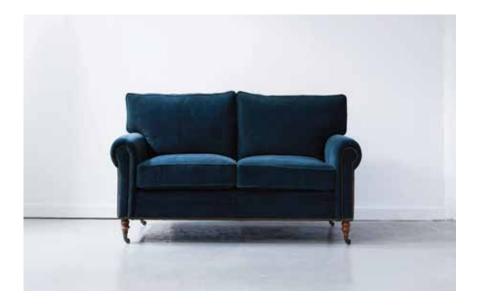

## **Elliott**

The Elliot is the gold standard of a traditional panel rolled arm design, dressed with hand turned legs with antique brass casters to accentuate this elegant timeless style. If nailheads are not your cup of tea then substitute with welting or go without the detail all together. Remember, all of our pieces are made to order so any modification you would like can be accomplished.

## **Fabric Notes**

The juxtaposition of a modern wide wale corduroy cotton velvet in JAB's rich deep teal gives an unexpected touch to a classic style.