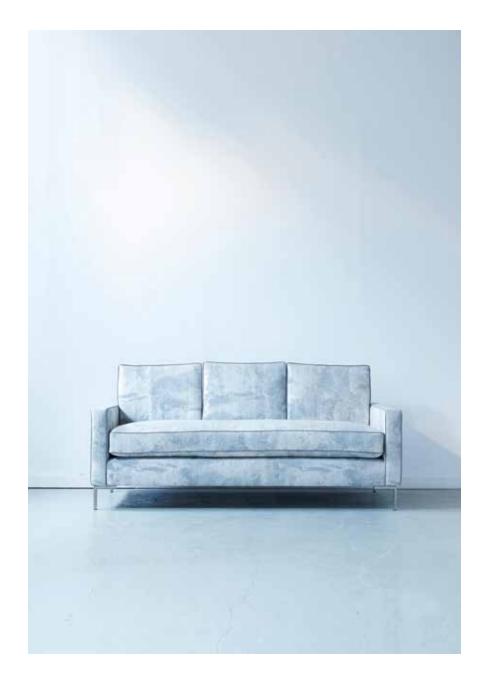

## **Driggs**

The Driggs slender track arm design is perfect for tight spaces where maximizing seat space is key. Keeping the same proportion of leg height, front board and cushion thickness creates a balanced modern design. This piece can be softened with warm wooden legs as opposed to the brushed stainless shown here. A versatile design that looks excellent with a number of cushion combinations.

84" length | 36" depth 18" seat height | 22" seat depth 25" arm height | 4" arm width 34" back height | 6" leg

## **Fabric Notes**

Shown in an abstract textured silk weave by Coraggio that marries durability with a soft hand.