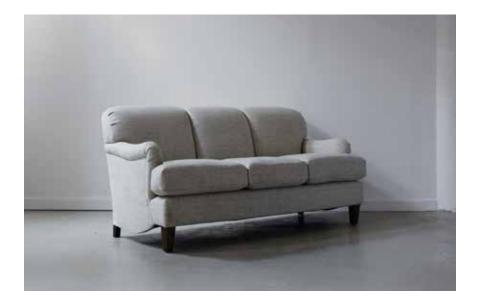

## **Buckingham**

The Buckingham Sofa showcases the English roll arm design and is a class act through and through. Customizable as a loose back for comfort or tight back for undisputed elegance. To stay in the classical vein, use hand turned legs with antique brass casters or a high skirt with welting. Modernize this timeless design without welting and swap the turned legs for tapered legs.

84'' length | 38'' depth 19'' seat height | 23'' seat depth 25'' arm height | 6'' arm width 33'' Back height | 6'' leg