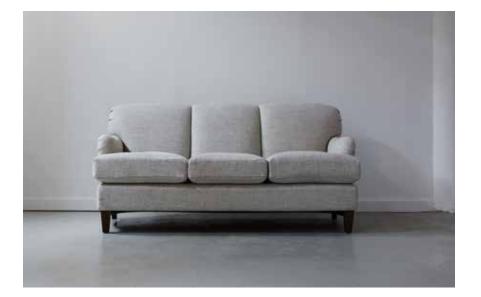

## **Buckingham**

The Buckingham Sofa showcases the English roll arm design and is a class act through and through. Customizable as a loose back for comfort or tight back for undisputed elegance. To stay in the classical vein, use hand turned legs with antique brass casters or a high skirt with welting. Modernize this timeless design without welting and swap the turned legs for tapered legs.

84'' length | 38'' depth 19'' seat height | 23'' seat depth 25'' arm height | 6'' arm width 33'' Back height | 6'' leg