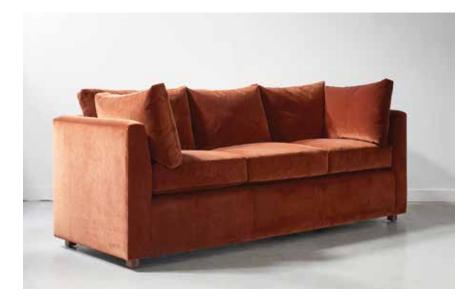

## Gordon

The Gordon Sofa is a shelter design that is styled with an arm that has a slight interior taper, which makes it perfect for lounging. Depending on the overall length, the cushioning can be modified with two back cushions for smaller sofas and three or four for longer designs. Supported by a blind tufted bench cushion that is exceptional for keeping structure while maintaining the ultimate level of seating comfort without the hardness of tuft buttons.

98" length | 36" depth 19" seat height | 23" seat depth 29" arm height | 7" arm width 34" back height | 2" leg

**Fabric Notes** Pierre Frey has fabulous collections of high pile silk and cotton velvets with an exceptional range of colors.