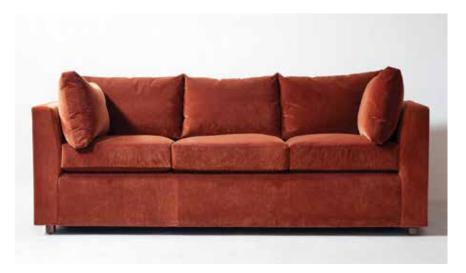

## Gordon

The Gordon Sofa is a shelter design that is styled with an arm that has a slight interior taper, which makes it perfect for lounging. Depending on the overall length, the cushioning can be modified with two back cushions for smaller sofas and three or four for longer designs. Supported by a blind tufted bench cushion that is exceptional for keeping structure while maintaining the ultimate level of seating comfort without the hardness of tuft buttons.

98" length | 36" depth 19" seat height | 23" seat depth 29" arm height | 7" arm width 34" back height | 2" leg

**Fabric Notes** Pierre Frey has fabulous collections of high pile silk and cotton velvets with an exceptional range of colors.